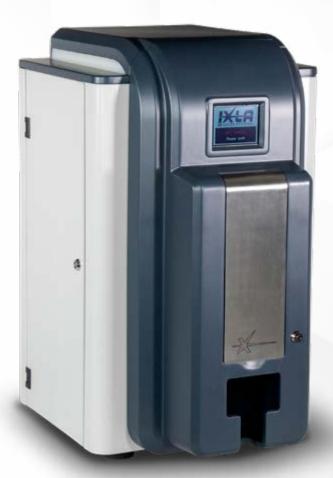

## ADVANCED IDENTIFICATION TECHNOLOGY

Laser Type DPSS or Fiber up to 20 Watts

Card types IS07810 PC/PVC/PET

Card Hoppers 100 Cards

2nd Card hopper 50 Cards

Card Output stacker 50 Cards

Print Mode Laser

XY Offset registration Yes

C-CL encoder Single

Magnetic stripe R/W Yes

Throughput (ch) 60

Vacuum system Included

OCR barcode reader Yes

CLI-MILI CLI only

Software SDK and 13 web App.

Dimensions (D x W x H) 31 x 39 x h54

Weight 23

**BOX**Card Perso Modular System

High Volume Issuance
Laser and Color by DOD

ID7

System for Card Bureaus Heavy Duty Desktop Printer Metal and Polycarbonate Cards

ID5

The Most Reliable Desktop Laser in Its Class High Performance and Ease of Use