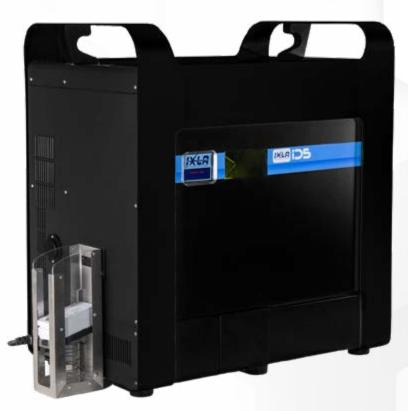

Weight (kg) 64

BOX

Card Perso Modular System High Volume Issuance Laser and Color by DOD

ID7

System for Card Bureaus Heavy Duty Desktop Printer Metal and Polycarbonate Cards

ID5

The Most Reliable Desktop Laser in Its Class High Performance and Ease of Use