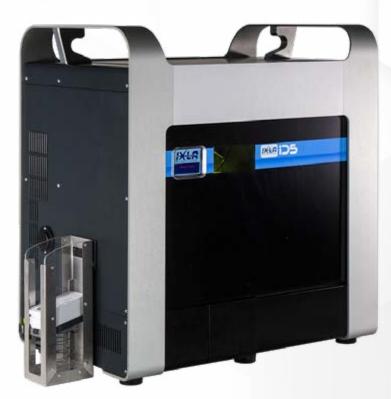

Weight (kg) 60

**BOX** ard Perso Modular S

Card Perso Modular System High Volume Issuance Laser and Color by DOD

ID7

System for Card Bureaus Heavy Duty Desktop Printer Metal and Polycarbonate Cards

ID5

The Most Reliable Desktop Laser in Its Class High Performance and Ease of Use